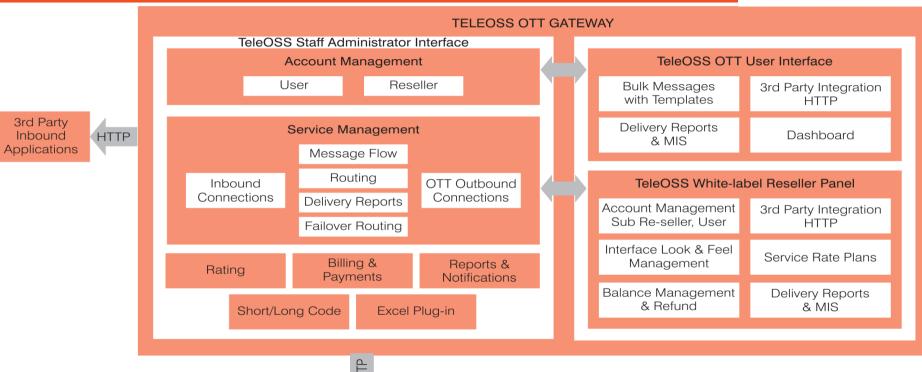

# **OTT Gateway - Solution Architecture**

3rd Party Outbound Gateways/Applications

# **OTT Gateway - Challenges we faced**

The Chat App space is complicated and complex.