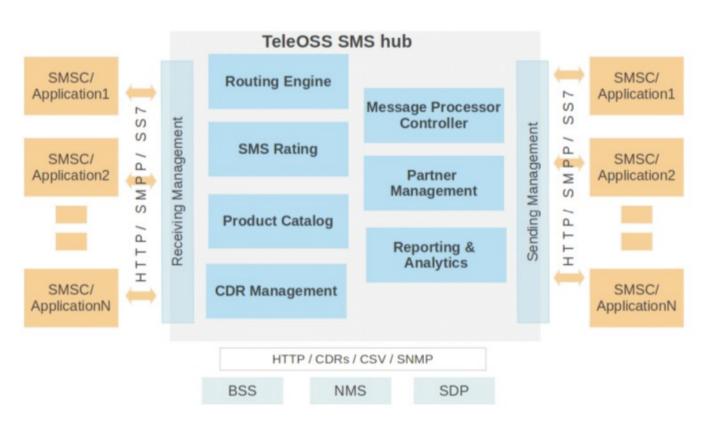

### **Aggregator Solution Architecture**

# **Aggregator Solution - Advantages**

- Integrates with all standard SMS Hub solutions
- Integrates with standard messaging components in Telecom Operator network
- Integrates with Third Party SMS Gateway solutions
- Integrates with all standard reporting tools and systems for analytics
- Integrates with all standard accounting and finance systems