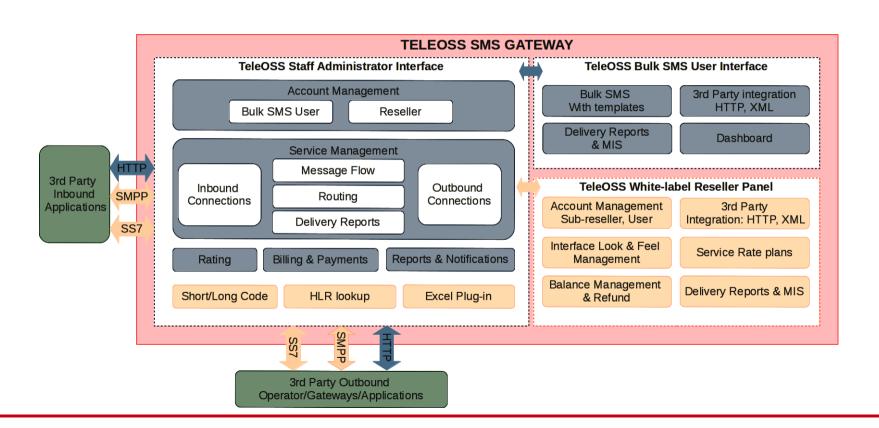

### **Aggregator Solution Architecture**

# **Aggregator Solution - Advantages**

- Integrates with all standard SMS Hub solutions
- Integrates with standard messaging components in Telecom Operator network
- Integrates with Third Party SMS Gateway solutions
- Integrates with all standard reporting tools and systems for analytics
- Integrates with all standard accounting and finance systems