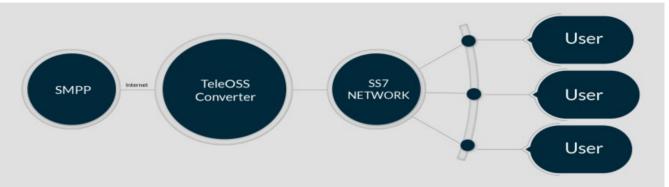

### **SMPP2SIGTRAN Converter Architecture**

# SMPP2SIGTRAN Functional Specification

The SMPP to SIGTRAN converter delivered by TeleOSS allows an SMPP client to tap into various mobile networks by allowing SIGTRAN connection to include the internet, extending message reach to a global scale.