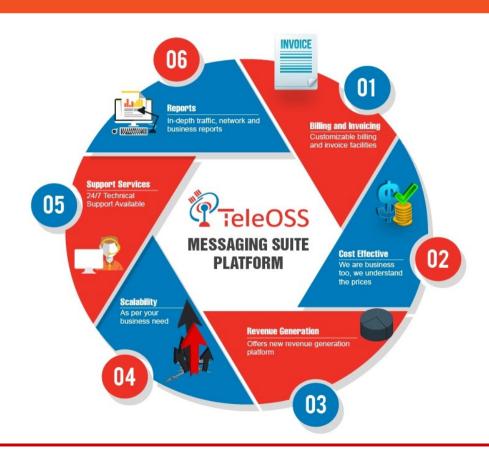

IGTRAN Functional Specification



The SMPP to SIGTRAN converter delivered by TeleOSS allows an SMPP client to tap into various mobile networks by allowing SIGTRAN connection to include the internet, extending message reach to a global scale.

- The feature-rich SMPP to SIGTRAN Converter full default license provides a dedicated, high-performing outbound SIGTRAN connectivity to manage SMPP conversion
- Each SMPP2SIGTRAN Converter will have one SMPP port to be listen
- In each port one SMPP Inbound user will be able to connect and send SMS
- There will be one SIGTRAN connection to be configure per SMPP2SIGTRAN Converter
- There will be predefined format log file to trace client and operator transactions

# **Inbox Two way Messaging - Advantages**







Audio

**Pictures** 



# Why Us?