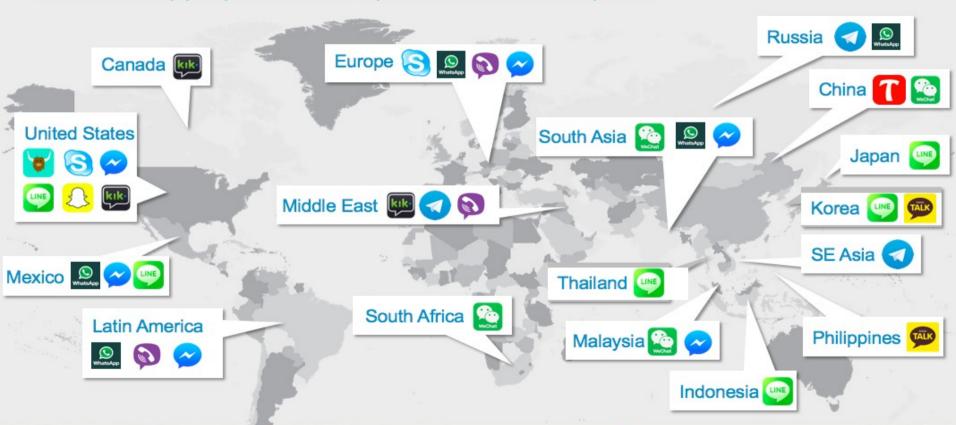

# **OTT Gateway - Challenges we faced**

The Chat App space is complicated and complex.