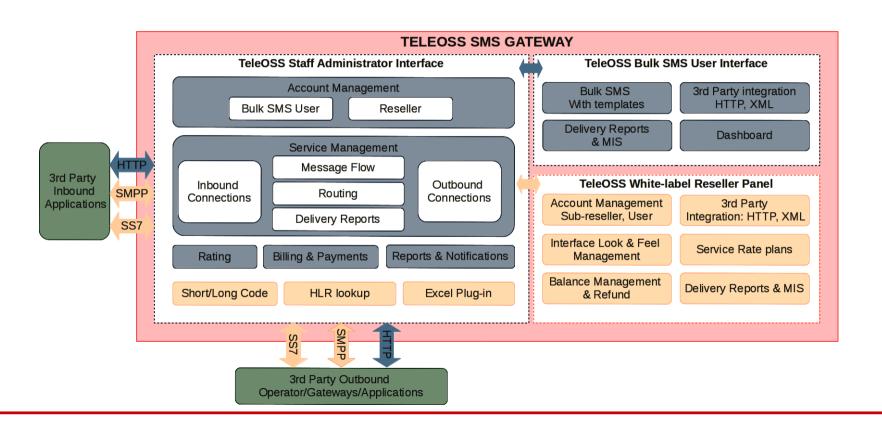

& Interactive Bot Solutions, OTT Gateway and many more.

Catering to more than 50+ customers across the globe

Highly scalable and flexible TeleOSS platforms cater millions of messages each second

A team of 30+ employees today designs world class solutions that businesses can trust

From installation to real-time support, our team is readily available for customers

### **Customers**





#### **TeleOSS - Achievements**











#### **TeleOSS Products**



#### 1. Aggregator Solution – Enterprise

- SMS Gateway
- GSM Gateway
- USSD Gateway
- OTT/Viber
- OTT/Whatsapp

#### 2. Wholesaler Solution

#### 3. IoT & Interactive Bot Solution

- SMS Bot
- USSD Bot
- Whatsapp Bot
- Email Bot
- Voice Bot (Outbound call)

#### 4. SMPP2SIGTRAN Converter

### **Aggregator Solution Architecture**





# **Aggregator Solution - Advantages**



- Integrates with all standard SMS Hub solutions
- Integrates with standard messaging components in Telecom Operator network
- Integrates with Third Party SMS Gateway solutions
- Integrates with all standard reporting tools and systems for analytics
- Integrates with all standard accounting and finance systems

# **OTT Gateway - Solution Architecture**





3rd Party Outbound
Gateways/Applications

# **OTT Gateway - Challenges we faced**



The Chat App space is complicated and complex.



### **Wholesaler Solution - Architecture**





## **Wholesaler Solution - Advantages**



**Save Cost**: With the help of TeleOSS SMS carrier grade wholesaler solution you can drastically reduce the SMS termination cost with the least cost routing mechanism.