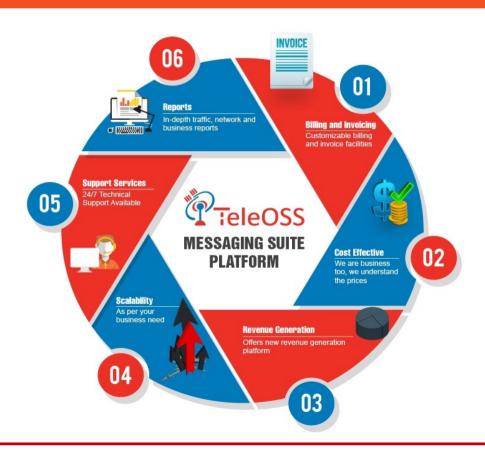

The SMPP to SIGTRAN converter delivered by TeleOSS allows an SMPP client to tap into various mobile networks by allowing SIGTRAN connection to include the internet, extending message reach to a global scale.

- The feature-rich SMPP to SIGTRAN Converter full default license provides a dedicated, high-performing outbound SIGTRAN connectivity to manage SMPP conversion
- Each SMPP2SIGTRAN Converter will have one SMPP port to be listen
- In each port one SMPP Inbound user will be able to connect and send SMS
- There will be one SIGTRAN connection to be configure per SMPP2SIGTRAN Converter
- There will be predefined format log file to trace client and operator transactions

# **Inbox Two way Messaging - Advantages**











Media & Marketing Events

Quiz
Poll
Campaign

Voting

# Why Us?