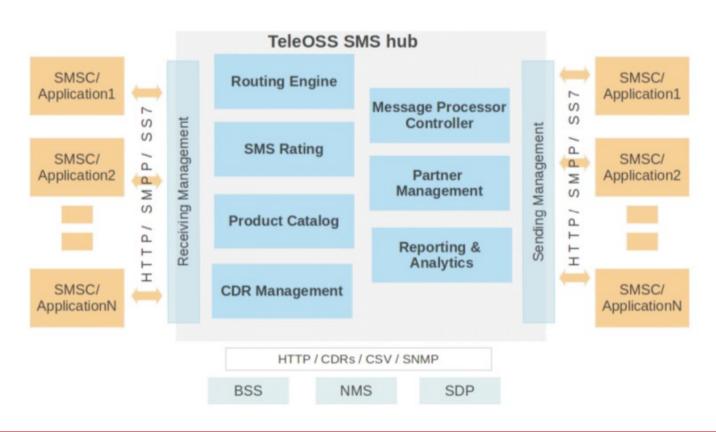

Wholesaler Solution

#### 3. IoT & Interactive Bot Solution

- SMS Bot
- USSD Bot
- Whatsapp Bot
- Email Bot
- Voice Bot (Outbound call)

#### 4. SMPP2SIGTRAN Converter

### **Aggregator Solution Architecture**





# **Aggregator Solution - Advantages**



- Integrates with all standard SMS Hub solutions
- Integrates with standard messaging components in Telecom Operator network
- Integrates with Third Party SMS Gateway solutions
- Integrates with all standard reporting tools and systems for analytics
- Integrates with all standard accounting and finance systems

# **OTT Gateway - Solution Architecture**





3rd Party Outbound
Gateways/Applications

# **OTT Gateway - Challenges we faced**



The Chat App space is complicated and complex.



### **Wholesaler Solution - Architecture**





## **Wholesaler Solution - Advantages**



**Save Cost**: With the help of TeleOSS SMS carrier grade wholesaler solution you can drastically reduce the SMS termination cost with the least cost routing mechanism.

**New Business Models:** With the innovative business models and advanced set of features built-in the next generation SMS wholesaler solution, you can enhance your business network, revenue generation and customer base.

**Single Platform:** SMS wholesaler solution offered by TeleOSS has majorly all the required features and functionalities for service providers. It is a single point of connection for all your global transactions including customers and aggregators.

**Fully Customizable:** The benefit of choosing TeleOSS solution is you can customize the solution as per your b