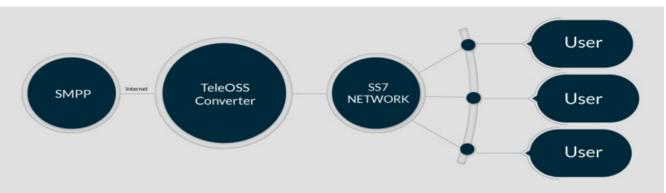

### **SMPP2SIGTRAN Converter Architecture**

# **SMPP2SIGTRAN Functional Specification**

The SMPP to SIGTRAN converter delivered by TeleOSS allows an SMPP client to tap into various mobile networks by allowing SIGTRAN connection to include the internet, extending message reach to a global scale.

- The feature-rich SMPP to SIGTRAN Converter full default license provides a dedicated, high-performing outbound SIGTRAN connectivity to manage SMPP conversion
- Each SMPP2SIGTRAN Converter will have one SMPP port to be listen
- In each port one SMPP Inbound user will be able to connect and send SMS
- There will be one SIGTRAN connection to be configure per SMPP2SIGTRAN Converter
- There will be predefined format log file to trace client and operator transactions