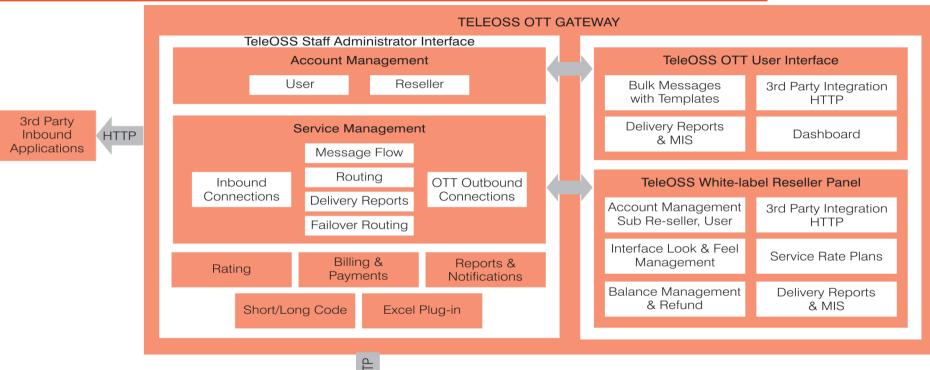

# **OTT Gateway - Solution Architecture**

3rd Party Outbound
Gateways/Applications